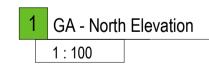

2 GA -South Elevation 1 : 100

THE COPYRIGHT OF THIS DRAWING IS VESTED WITH C+W O'BRIEN LTD AND MUST NOT BE COPIED OR REPRODUCED WITHOUT THE CONSENT OF THE COMPANY.

FIGURED DIMENSIONS ONLY TO BE TAKEN FROM THIS DRAWING. DO NOT SCALE.

## Material Legend

1) Oatmeal Brickwork

2) Glazed balustrade with power-coated metal handrails

Grey Brickwork

4) Powder Coated Aluminium Double Glazed Curtain Wall

5) Zinc Standing Seam Cladding

6) Powder Coated Pressed Metal Coping Detail

7) Powder Coated Pressed Metal 8) Powder Coated Aluminium Double Glazed Windows

9) Render Finishing Off White

10) Selected Limestone

11) Obscure Back-Painted Glazing

12) Charcoal Brickwork

| Rev    | Description | Date | Dr<br>by | App by |
|--------|-------------|------|----------|--------|
| Projec | t Stage     |      |          |        |