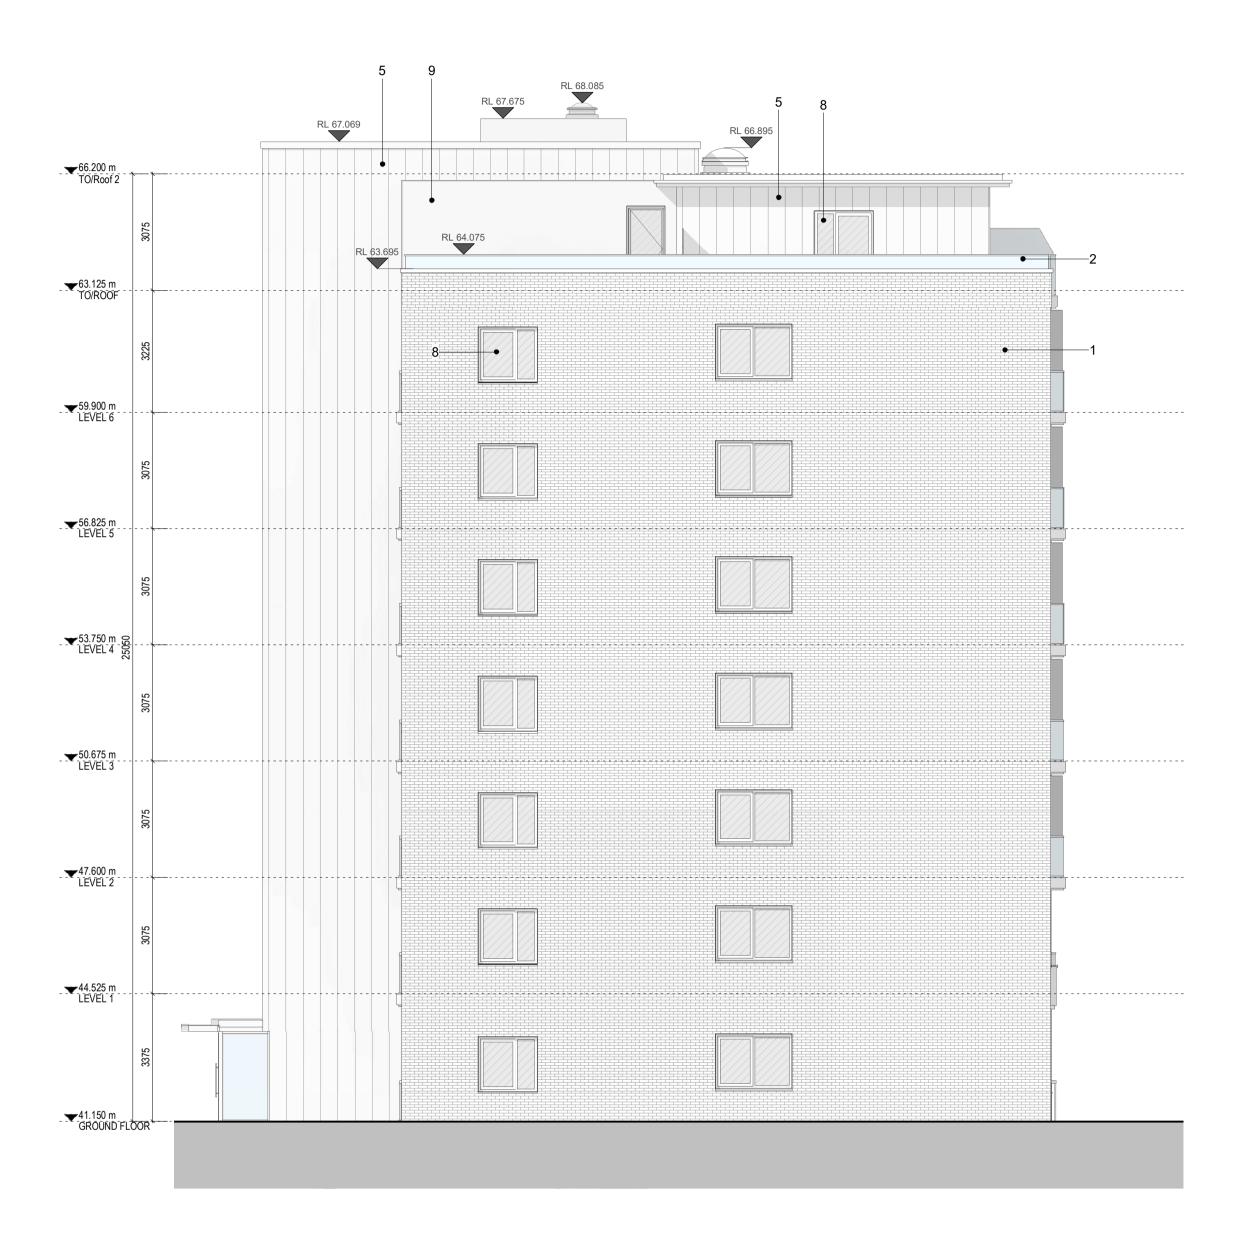

## Material Legend

1) Oatmeal Brickwork

2) Glazed balustrade with power-coated metal handrails

Grey Brickwork

4) Powder Coated Aluminium Double Glazed Curtain Wall

5) Zinc Standing Seam Cladding

6) Powder Coated Pressed Metal Coping Detail

7) Powder Coated Pressed Metal 8) Powder Coated Aluminium Double Glazed Windows

9) Render Finishing Off White

10) Selected Limestone

11) Obscure Back-Painted Glazing

12) Charcoal Brickwork

| Rev    | Description | Date | Dr<br>by | App by |
|--------|-------------|------|----------|--------|
| Projec | t Stage     |      |          |        |